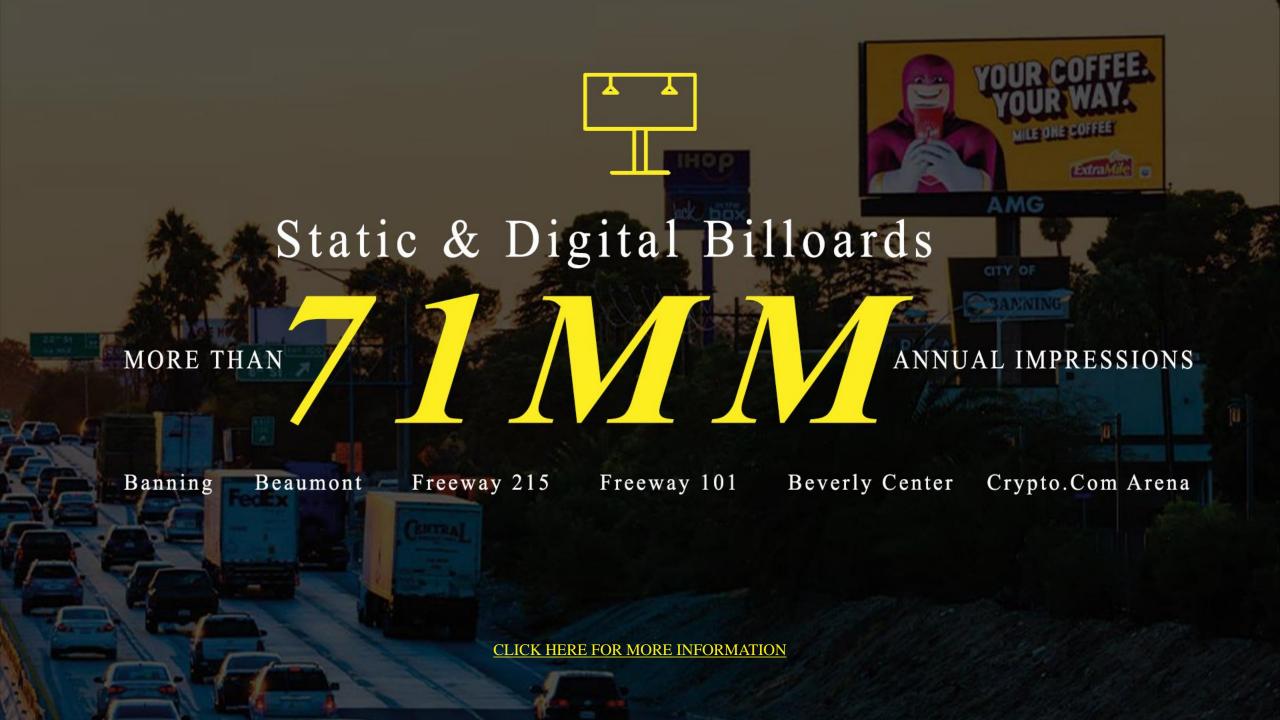

Cadillac

(static) billboards.

BILLBOARDS AMG is proud to meet and exceed all your outdoor advertising needs. We have six prime locations ranging from West Hollywood to Banning California and would love to be a part of your advertising strategy. Our spectacular digital billboard in Banning is beautifully clear, easy to see, and the largest digital board for miles. AMG has both digital and printed LOCATIONS

## **Beverly Center, CA**

Location: Beverly Center; Beverly Blvd, CA

Size: 26' x 24' |

Monthly Impressions: 762,667 East |

762,667 West

### Hwy 101, CA

Location: Hollywood FWY I-101 — FWY I-10

Size: 18' x 48' Southwest

Monthly Impressions: 793,000 Southwest

#### Beaumont, CA

Location: FWY I-10 – Highland

Springs Ave. Exit

Size: 25' x 48'

Monthly Impressions: 888,333

East | 888,333 West

# Crypto.com Arena, CA

Location: FWY I-10 – Central

Size: 18' x 48' | Digital

Monthly Impressions: 5,411,700

East | 4,275,834 West

# Banning, CA

Location: FWY I-10 – 8<sup>th</sup> St. Exit

Size: 25' x 48' | Digital

Monthly Impressions: 879,987

East | 731,150 West

# Hwy 215, CA

Location: FWY I-215 – Mills St. Exit

Size: 25' x 48' North | 38' x 54' South

Monthly Impressions: 563,333 North |

563,333 South

**Kiosk Features: TRAVELERS Coupon Opportunities** No Contact Self-Checkout Video & Static ad options 22" full color screen \*annual impressions San Diego Riverside Los Angeles Orange County Palm Springs **AVG INCOME MEDIAN AGE** Business Vacation