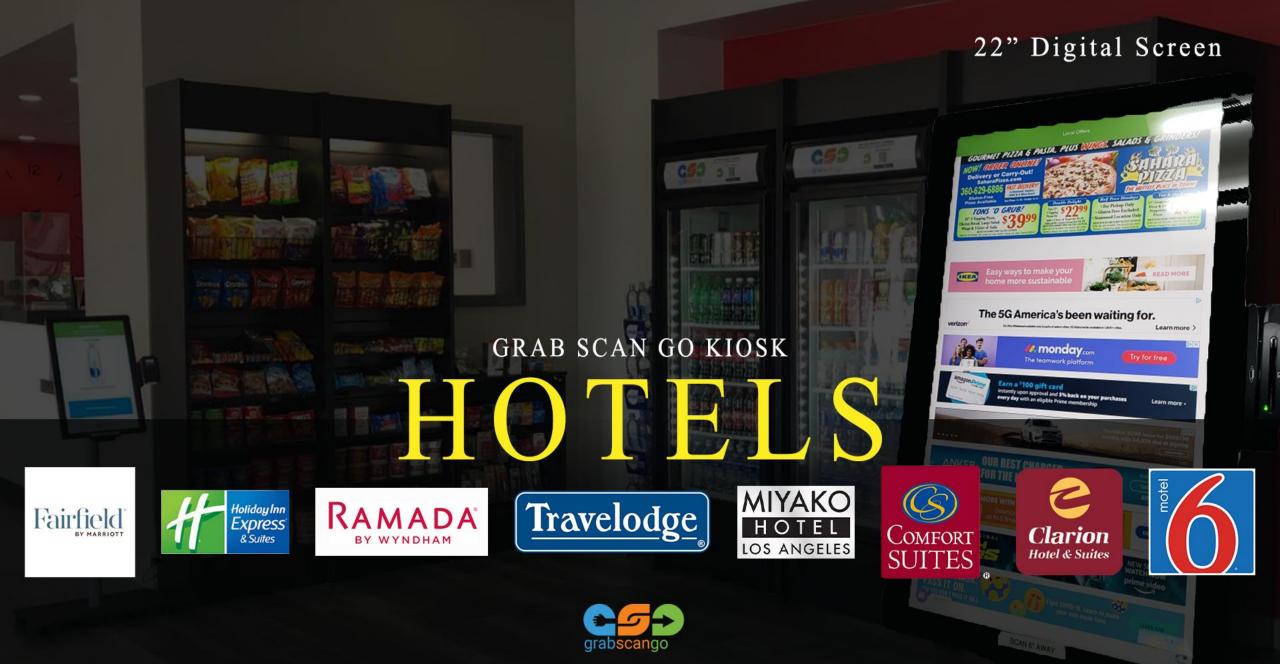

# Hwy 215, CA

Location: FWY I-215 – Mills St. Exit

Size: 25' x 48' North | 38' x 54' South

Monthly Impressions: 563,333 North |

563,333 South

**Kiosk Features: TRAVELERS Coupon Opportunities** No Contact Self-Checkout Video & Static ad options 22" full color screen \*annual impressions San Diego Riverside Los Angeles Orange County Palm Springs **AVG INCOME MEDIAN AGE** Business Vacation